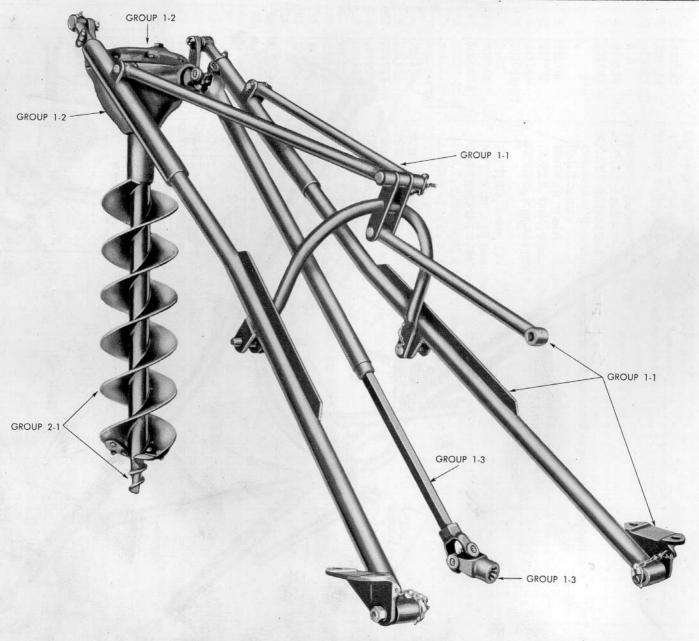

## Group 1-DANUSER POST HOLE DIGGER

Model 22-11

| 2 3 4 5 6                               | 221187<br>221188<br>353043-S7-<br>8-A1<br>221180<br>221181<br>221184<br>221184 | Group 1-1—FRAME ASSEMBLY  TUBE, Telescopic, LH (Welded Assembly)  TUBE, Telescopic, RH (Welded Assembly)  FITTING, Lube, 1/4" x 1/2"  SOCKET ASSEMBLY, LH  SOCKET ASSEMBLY, RH  Consists of Knuckle-Joint which is not serviced separately plus items listed below:  WASHER, Knuckle-Joint | 1<br>1<br>2<br>1<br>1 |
|-----------------------------------------|--------------------------------------------------------------------------------|--------------------------------------------------------------------------------------------------------------------------------------------------------------------------------------------------------------------------------------------------------------------------------------------|-----------------------|
| 2 3 4 5 6                               | 221188<br>353043-S7-<br>8-A1<br>221180<br>221181<br>221184<br>221185           | TUBE, Telescopic, LH (Welded Assembly)  TUBE, Telescopic, RH (Welded Assembly)  FITTING, Lube, 1/4" x 1/2"  SOCKET ASSEMBLY, LH  SOCKET ASSEMBLY, RH  Consists of Knuckle-Joint which is not serviced separately plus items listed below:  WASHER, Knuckle-Joint                           | 1<br>2<br>1<br>1      |
| 3<br>4<br>5                             | 353043-S7-<br>8-A1<br>221180<br>221181<br>221184<br>221185                     | TUBE, Telescopic, RH (Welded Assembly)  FITTING, Lube, 1/4" x 1/2"  SOCKET ASSEMBLY, LH  SOCKET ASSEMBLY, RH  Consists of Knuckle-Joint which is not serviced separately plus items listed below:  WASHER, Knuckle-Joint                                                                   | 1<br>2<br>1<br>1      |
| 4<br>5                                  | 8-A1<br>221180<br>221181<br>221184<br>221185                                   | FITTING, Lube, 1/4" x 1/2"  SOCKET ASSEMBLY, LH  SOCKET ASSEMBLY, RH  Consists of Knuckle-Joint which is not serviced separately plus items listed below:  WASHER, Knuckle-Joint                                                                                                           | 1 1                   |
| 6                                       | 221180<br>221181<br>221184<br>221185                                           | SOCKET ASSEMBLY, LH                                                                                                                                                                                                                                                                        | 1 1                   |
| 6                                       | 221181<br>221184<br>221185                                                     | SOCKET ASSEMBLY, LH                                                                                                                                                                                                                                                                        | 1 1                   |
| 6                                       | 221184<br>221185                                                               | SOCKET ASSEMBLY, RH                                                                                                                                                                                                                                                                        |                       |
| 3.50                                    | 221185                                                                         | Consists of Knuckle-Joint which is not serviced separately plus items listed below: WASHER, Knuckle-Joint                                                                                                                                                                                  | 4                     |
| 3.50                                    | 221185                                                                         | WASHER, Knuckle-Joint                                                                                                                                                                                                                                                                      | 4                     |
| 3.50                                    | 221185                                                                         | WASHER, Knuckle-Joint                                                                                                                                                                                                                                                                      | 4                     |
| 77                                      |                                                                                | COVER Post Variable Island                                                                                                                                                                                                                                                                 |                       |
| 1                                       |                                                                                | COVER, Dust, Knuckle-Joint                                                                                                                                                                                                                                                                 | 2                     |
| 8                                       | 221186                                                                         | SPRING, Knuckle-Joint                                                                                                                                                                                                                                                                      | 2                     |
| 9                                       | 353043-S7-                                                                     |                                                                                                                                                                                                                                                                                            |                       |
| 1                                       | 8-A1                                                                           | FITTING, Lube, 1/4" x 1/2"                                                                                                                                                                                                                                                                 | 2                     |
| 10                                      | 300064                                                                         | NUT, 5/8" - 16 Hex. Slotted COTTER PIN, 7/64" x 1" Knuckle-Joint                                                                                                                                                                                                                           |                       |
| 11                                      | 300063                                                                         | COTTER PIN, 7/64" x 1" Knuckle-joint                                                                                                                                                                                                                                                       | 2                     |
| 12                                      | 20877-S7-8                                                                     | BOLT, 7/16" - 20 x 1-7/8" Hex. )                                                                                                                                                                                                                                                           |                       |
| 13                                      | 34808-S7-8                                                                     | LOCKWASHER, 7/16" Socket to Tube                                                                                                                                                                                                                                                           | 2                     |
| 14                                      | 33802-S7-8                                                                     | NUT, 7/16" - 20 Hex.                                                                                                                                                                                                                                                                       |                       |
| 15                                      | 221198                                                                         | TUBE, Suspension, LH (Welded Assembly)                                                                                                                                                                                                                                                     | 1                     |
| 16                                      | 221193                                                                         | TUBE, Suspension, RH (Welded Assembly)                                                                                                                                                                                                                                                     | 1                     |
| 17                                      | 221202                                                                         | YOKE, Suspension (Welded Assembly)                                                                                                                                                                                                                                                         | 1                     |
| 18                                      | 221208                                                                         | PIN, Attaching                                                                                                                                                                                                                                                                             | 2                     |
| 19                                      | 221209                                                                         | CHAIN, Attaching Pin                                                                                                                                                                                                                                                                       | 2                     |
|                                         | 92057-S7                                                                       | SCREW, 3/8" Drive                                                                                                                                                                                                                                                                          |                       |
| 20 /                                    | 72019-S7-8                                                                     | SCREW, 3/8" Drive COTTER PIN, 3/16" x 3/4" Attaching Pin Chain                                                                                                                                                                                                                             | 2                     |
| 21                                      | 221267                                                                         | LINK, Rear (Welded Assembly)                                                                                                                                                                                                                                                               | 2                     |
| 22                                      | 221225                                                                         | PIN, Hinge, 3/4" x 5-7/8"                                                                                                                                                                                                                                                                  | 1                     |
| 23                                      | 2 N-574                                                                        | PIN, Linch                                                                                                                                                                                                                                                                                 | 3                     |
| 24                                      | 2 N-575                                                                        | RING, Snap                                                                                                                                                                                                                                                                                 | 3                     |
| 25                                      | 221209                                                                         | CHAIN, Linch Pin                                                                                                                                                                                                                                                                           | 3                     |
| 26                                      | 221220                                                                         | LINK, Front (Welded Assembly)                                                                                                                                                                                                                                                              | 1                     |
| 27                                      | 221 224                                                                        | PIN, Clevis, 3/4" x 2-1/2" Errort and Boar Link                                                                                                                                                                                                                                            | 0                     |
| 28                                      | 72055-S7-8                                                                     | PIN, Clevis, $3/4$ " x 2-1/2" COTTER PIN, $3/16$ " x 1-1/4" Front and Rear Link                                                                                                                                                                                                            | 3                     |
|                                         | 230061                                                                         | BRACKET, Stabilizer, LH                                                                                                                                                                                                                                                                    | 1                     |
| 100000000000000000000000000000000000000 | 230043                                                                         | BRACKET, Stabilizer, RH                                                                                                                                                                                                                                                                    | 1                     |
| 31                                      | 221218                                                                         | PIN. Linch                                                                                                                                                                                                                                                                                 | 2                     |
| 6672                                    | 34811-S7-8                                                                     | LOCKWASHER, 5/8" \ Stabilizer Bracket Linch Din                                                                                                                                                                                                                                            | 2                     |
| 33                                      | 33850-S7-8                                                                     | LOCKWASHER, 5/8" Stabilizer Bracket Linch Pin                                                                                                                                                                                                                                              | 2                     |

## DANUSER Post Hole Digger MODEL 22-11

| FIG. | PART NO.   | NAME AND DESCRIPTION                                  | QTY.<br>REQ. |
|------|------------|-------------------------------------------------------|--------------|
|      |            | Group 1-2-GEAR HOUSING ASSEMBLY                       |              |
| -    | 221327     | HOUSING ASSEMBLY, Gear                                | 1            |
| 1    | 221325     | HOUSING, Gear                                         |              |
| 2    | 221321     | GEAR and PINION (Matched Set)                         | 1            |
| 3    | 300317     | BOLT, 3/8" - 24 x 7/8" Hex. Drld. Hd Gear to Spindle. | 1            |
| 3A   | 221146     | WASHER, 1-1/2" Flat                                   | 12           |
| 4    | 34001-S7-8 | NUT, 3/4" - 16 Hex. Slotted Pinion to Universal Joint |              |
| 5    | 300063     | COTTER PIN, 7/64" x 1"                                | 1            |
| 6    | 8M 4630    | CONE, Inner Bearing                                   |              |
| 7    | 8A 4628    | CUP. Inner Bearing                                    | 1            |
| 8    | 221142     | CUP, Inner Bearing                                    | 1            |
| 9    | 221138     | CONE, Outer Bearing                                   | 1            |
| 10   | 221144     | CUP, Outer Bearing                                    | 1            |
| 11   | 221145     | RING, Snap                                            | 1            |
| 12   | 221320     | SPINDLE                                               | 1            |
| 13   | 221168     | SEAL, Oil                                             | 1            |
| 14   | BB 4222    | CUP, Lower Bearing                                    | 1            |
| 15   | BB 4221-B  | CONE, Lower Bearing                                   | 1            |
| 16   | 68 4222    | CUP, Upper Bearing                                    | 1            |
| 17   | 68 4221    | CONE, Upper Bearing.                                  | 1            |
| 18   | 221322     | COVER, Gear Housing                                   | 1            |
| 19   | 300067     | BOLT, 7/16" - 20 x 1" Hex. Hd Cover to Housing        | 1            |
| 20   | 221326     | GASKET, Cover                                         | 8            |
| 21   | 221323     | PLUG, Cover Plug                                      | 1            |
| 22   | 221324     | GASKET, Cover Plug<br>www.ntractorclub.com            | 1 1          |

| FIG. | PART NO. | NAME AND DESCRIPTION                           | QTY.<br>REQ. |
|------|----------|------------------------------------------------|--------------|
|      |          | Group 1-3-POWER DRIVE PARTS (Cont'd)           |              |
|      | CP 3347  | KIT, Universal Service (Blood Bros., Type IFS) | As Req.      |
|      | CP 3379  | KII, Universal Service (Blood Bros., Type IFR) | As Req.      |
|      | 221351   | KIT, Universal Service (Mechanics)             |              |
|      |          | Consists of:                                   | As Req.      |
| 9    | CP 3329  | BUSHING (IFS and IFR)                          |              |
| 10   | CP 3330  | CENTER CROSS (IFS and IFR)                     | 4            |
| 11   | 221310   | CENTER CROSS (Mechanics)                       | 1            |
| 12   | CP 3333  | WASHER, Cork (IFS and IFR)                     | 1            |
| 13   | CP 3334  | RETAINER, Cork (IFS and IFR)                   | 4            |
| 14   | CP 3332  | SCREW Self Tanning - Cover Plate (TES)         | 4            |
| 15   | CP 3331  | SCREW, Self Tapping - Cover Plate (IFS)        | 8            |
| 16   | CP 3369  | PLATE, Cover (IFS)                             | 4            |
| 17   | 221309   | RING, Snap (IFR)                               | 4            |
| 18   | 221358   | RING, Snap (Mechanics)                         | 4 4          |
|      |          | way ntractorely com                            | 1            |

Figure 4 - Power Drive Parts

| FIG. | PART NO.    | NAME AND DESCRIPTION                                                                                   | QTY<br>REQ. |
|------|-------------|--------------------------------------------------------------------------------------------------------|-------------|
|      |             | Group 1-3-POWER DRIVE PARTS                                                                            |             |
| 1    | 221353      | TUBE and UNIVERSAL ASSEMBLY (Blood Bros., Type IFR)                                                    | 1           |
| -    | 221304      | TUBE and UNIVERSAL ASSEMBLY (Mechanics)                                                                | 1           |
| 0    | 001044      | Consists of following; plus items listed in corresponding Service Kit:                                 |             |
| 2    | 221344      | YOKE, Spline, 1-3/16" (IFR)                                                                            | 1           |
| -    | 221335      | YOKE, Spline, 1-3/16" (Mechanics)                                                                      | 1           |
| 3    | 221354      | TUBE and YOKE (Welded Assembly) (IFR)                                                                  | 1           |
| -    | 221336      | TUBE and YOKE (Welded Assembly) (Mechanics)                                                            | 1           |
| 4    | 353031-S7-8 | FITTING, Lube, 1/8" x 15/16", 67-1/20 (IFR and Mechanics)                                              | 1           |
|      | 300113      | PLUG, Pipe, 1/8" x 5/16" (Mechanics)                                                                   | 1           |
| 5    | 221355      | SHAFT and UNIVERSAL ASSEMBLY (Blood Bros., Type IFR)                                                   | 1           |
| -    | 221303      | SHAFT and UNIVERSAL ASSEMBLY (Mechanics)                                                               | 1           |
| 6    | 221347      | YOKE, Spline, 1-1/8" (IFR)                                                                             | 1           |
| _    | 221340      | YOKE, Spline, 1-1/8" (Mechanics)                                                                       | 1           |
| 7    | 221356      | SHAFT and YOKE (Welded Assembly) (IFR)                                                                 | 1           |
| - 1  | 221341      | SHAFT and YOKE (Welded Assembly) (Mechanics)                                                           | 1           |
| 1100 | 353031-S7-8 | FITTING, Lube 1/8" x 15/16", 67-1/20 (IFR and Mechanics)                                               | 1           |
|      | 300113      | DIJIC Ding 1/8" v 5/16" (Machanica)                                                                    | 1           |
| -    | 23056-S7-8  | ROLT 1/4" 20 v 2 1/4" 90 ud )                                                                          | 1           |
|      | 34095-S7-8  | BOLT, 1/4" - 20 x 2-1/4" Sq. Hd. U-Joint to Tractor PTO Shaft  NUT, 1/2" - 20 Sq. www.ntractorclub.com | 1           |