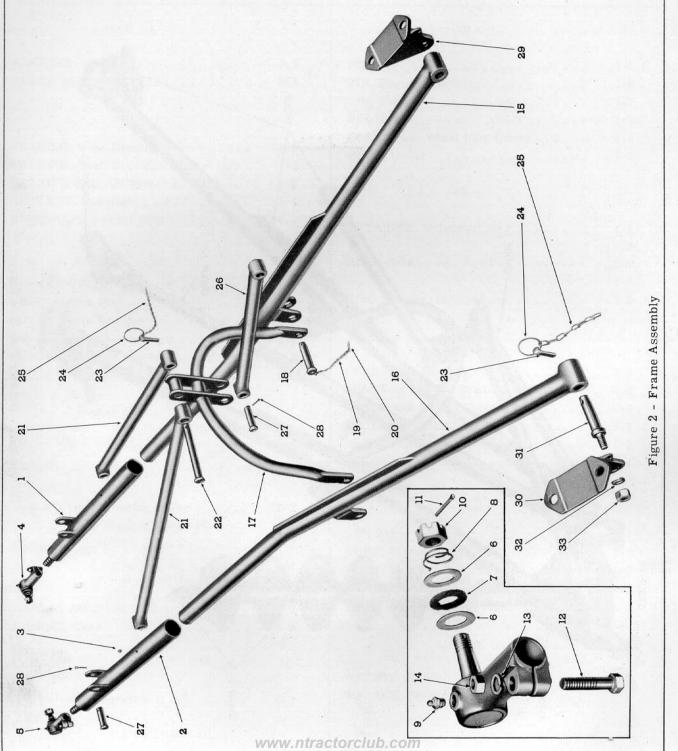

## Group 1-DANUSER POST HOLE DIGGER

Model 22-11

| 2 3 4 5 6                               | 221187<br>221188<br>353043-S7-<br>8-A1<br>221180<br>221181<br>221184<br>221184 | Group 1-1—FRAME ASSEMBLY  TUBE, Telescopic, LH (Welded Assembly)  TUBE, Telescopic, RH (Welded Assembly)  FITTING, Lube, 1/4" x 1/2"  SOCKET ASSEMBLY, LH  SOCKET ASSEMBLY, RH  Consists of Knuckle-Joint which is not serviced separately plus items listed below:  WASHER, Knuckle-Joint | 1<br>1<br>2<br>1<br>1 |
|-----------------------------------------|--------------------------------------------------------------------------------|--------------------------------------------------------------------------------------------------------------------------------------------------------------------------------------------------------------------------------------------------------------------------------------------|-----------------------|
| 2 3 4 5 6                               | 221188<br>353043-S7-<br>8-A1<br>221180<br>221181<br>221184<br>221185           | TUBE, Telescopic, LH (Welded Assembly)  TUBE, Telescopic, RH (Welded Assembly)  FITTING, Lube, 1/4" x 1/2"  SOCKET ASSEMBLY, LH  SOCKET ASSEMBLY, RH  Consists of Knuckle-Joint which is not serviced separately plus items listed below:  WASHER, Knuckle-Joint                           | 1<br>2<br>1<br>1      |
| 3<br>4<br>5                             | 353043-S7-<br>8-A1<br>221180<br>221181<br>221184<br>221185                     | TUBE, Telescopic, RH (Welded Assembly)  FITTING, Lube, 1/4" x 1/2"  SOCKET ASSEMBLY, LH  SOCKET ASSEMBLY, RH  Consists of Knuckle-Joint which is not serviced separately plus items listed below:  WASHER, Knuckle-Joint                                                                   | 1<br>2<br>1<br>1      |
| 4<br>5                                  | 8-A1<br>221180<br>221181<br>221184<br>221185                                   | FITTING, Lube, 1/4" x 1/2"  SOCKET ASSEMBLY, LH  SOCKET ASSEMBLY, RH  Consists of Knuckle-Joint which is not serviced separately plus items listed below:  WASHER, Knuckle-Joint                                                                                                           | 1 1                   |
| 6                                       | 221180<br>221181<br>221184<br>221185                                           | SOCKET ASSEMBLY, LH                                                                                                                                                                                                                                                                        | 1 1                   |
| 6                                       | 221181<br>221184<br>221185                                                     | SOCKET ASSEMBLY, LH                                                                                                                                                                                                                                                                        | 1 1                   |
| 6                                       | 221184<br>221185                                                               | SOCKET ASSEMBLY, RH                                                                                                                                                                                                                                                                        |                       |
| 3.50                                    | 221185                                                                         | Consists of Knuckle-Joint which is not serviced separately plus items listed below: WASHER, Knuckle-Joint                                                                                                                                                                                  | 4                     |
| 3.50                                    | 221185                                                                         | WASHER, Knuckle-Joint                                                                                                                                                                                                                                                                      | 4                     |
| 3.50                                    | 221185                                                                         | WASHER, Knuckle-Joint                                                                                                                                                                                                                                                                      | 4                     |
| 77                                      |                                                                                | COVER Post Variable Island                                                                                                                                                                                                                                                                 |                       |
| 1                                       |                                                                                | COVER, Dust, Knuckle-Joint                                                                                                                                                                                                                                                                 | 2                     |
| 8                                       | 221186                                                                         | SPRING, Knuckle-Joint                                                                                                                                                                                                                                                                      | 2                     |
| 9                                       | 353043-S7-                                                                     |                                                                                                                                                                                                                                                                                            |                       |
| 1                                       | 8-A1                                                                           | FITTING, Lube, 1/4" x 1/2"                                                                                                                                                                                                                                                                 | 2                     |
| 10                                      | 300064                                                                         | NUT, 5/8" - 16 Hex. Slotted COTTER PIN, 7/64" x 1" Knuckle-Joint                                                                                                                                                                                                                           |                       |
| 11                                      | 300063                                                                         | COTTER PIN, 7/64" x 1" Knuckle-joint                                                                                                                                                                                                                                                       | 2                     |
| 12                                      | 20877-S7-8                                                                     | BOLT, 7/16" - 20 x 1-7/8" Hex. )                                                                                                                                                                                                                                                           |                       |
| 13                                      | 34808-S7-8                                                                     | LOCKWASHER, 7/16" Socket to Tube                                                                                                                                                                                                                                                           | 2                     |
| 14                                      | 33802-S7-8                                                                     | NUT, 7/16" - 20 Hex.                                                                                                                                                                                                                                                                       |                       |
| 15                                      | 221198                                                                         | TUBE, Suspension, LH (Welded Assembly)                                                                                                                                                                                                                                                     | 1                     |
| 16                                      | 221193                                                                         | TUBE, Suspension, RH (Welded Assembly)                                                                                                                                                                                                                                                     | 1                     |
| 17                                      | 221202                                                                         | YOKE, Suspension (Welded Assembly)                                                                                                                                                                                                                                                         | 1                     |
| 18                                      | 221208                                                                         | PIN, Attaching                                                                                                                                                                                                                                                                             | 2                     |
| 19                                      | 221209                                                                         | CHAIN, Attaching Pin                                                                                                                                                                                                                                                                       | 2                     |
|                                         | 92057-S7                                                                       | SCREW, 3/8" Drive                                                                                                                                                                                                                                                                          |                       |
| 20 /                                    | 72019-S7-8                                                                     | SCREW, 3/8" Drive COTTER PIN, 3/16" x 3/4" Attaching Pin Chain                                                                                                                                                                                                                             | 2                     |
| 21                                      | 221267                                                                         | LINK, Rear (Welded Assembly)                                                                                                                                                                                                                                                               | 2                     |
| 22                                      | 221225                                                                         | PIN, Hinge, 3/4" x 5-7/8"                                                                                                                                                                                                                                                                  | 1                     |
| 23                                      | 2 N-574                                                                        | PIN, Linch                                                                                                                                                                                                                                                                                 | 3                     |
| 24                                      | 2 N-575                                                                        | RING, Snap                                                                                                                                                                                                                                                                                 | 3                     |
| 25                                      | 221209                                                                         | CHAIN, Linch Pin                                                                                                                                                                                                                                                                           | 3                     |
| 26                                      | 221220                                                                         | LINK, Front (Welded Assembly)                                                                                                                                                                                                                                                              | 1                     |
| 27                                      | 221 224                                                                        | PIN, Clevis, 3/4" x 2-1/2" Errort and Boar Link                                                                                                                                                                                                                                            | 0                     |
| 28                                      | 72055-S7-8                                                                     | PIN, Clevis, $3/4$ " x 2-1/2" COTTER PIN, $3/16$ " x 1-1/4" Front and Rear Link                                                                                                                                                                                                            | 3                     |
|                                         | 230061                                                                         | BRACKET, Stabilizer, LH                                                                                                                                                                                                                                                                    | 1                     |
| 100000000000000000000000000000000000000 | 230043                                                                         | BRACKET, Stabilizer, RH                                                                                                                                                                                                                                                                    | 1                     |
| 31                                      | 221218                                                                         | PIN. Linch                                                                                                                                                                                                                                                                                 | 2                     |
| 6672                                    | 34811-S7-8                                                                     | LOCKWASHER, 5/8" \ Stabilizer Bracket Linch Din                                                                                                                                                                                                                                            | 2                     |
| 33                                      | 33850-S7-8                                                                     | LOCKWASHER, 5/8" Stabilizer Bracket Linch Pin                                                                                                                                                                                                                                              | 2                     |