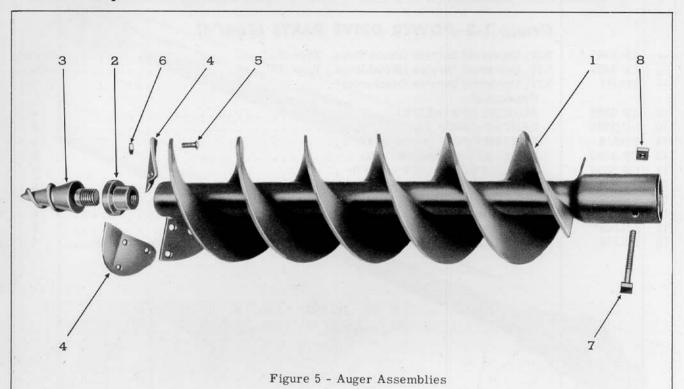

## POST HOLE DIGGER

MODEL 22-11

MASTER PARTS BOOK

**MAY 1949** 

Figure 1 - Danuser Post Hole Digger

| FIG.                                 | PART NO.                                                                                   | NAME AND DESCRIPTION                                                                                                                                                                                                                                                                                                                                          | QTY.<br>REQ.       |
|--------------------------------------|--------------------------------------------------------------------------------------------|---------------------------------------------------------------------------------------------------------------------------------------------------------------------------------------------------------------------------------------------------------------------------------------------------------------------------------------------------------------|--------------------|
|                                      |                                                                                            | Group 2-1-AUGER ASSEMBLIES (Cont'd)                                                                                                                                                                                                                                                                                                                           |                    |
| 4<br>4<br>4<br>4<br>4<br>4<br>4<br>5 | 221245<br>221246<br>221255<br>221256<br>221292<br>221293<br>221265<br>221266<br>23410-S7-8 | EDGE, Plain Cutting - For 10" Auger  EDGE, Serrated Cutting - For 10" Auger  EDGE, Plain Cutting - For 12" Auger  EDGE, Serrated Cutting - For 12" Auger  EDGE, Plain Cutting - For 14" Auger  EDGE, Serrated Cutting - For 14" Auger  EDGE, Serrated Cutting - For 18" Auger  EDGE, Serrated Cutting - For 18" Auger  EDGE, Serrated Cutting - For 18" Auger | 2 2 2 2 2 3 3 3    |
| 5<br>6<br>6                          | 23410-57-8<br>23410-57-8<br>34097-57-8<br>34097-57-8                                       | BOLT, 3/8" - 16 x 1" Carr. BOLT, 3/8" - 16 x 1" Carr. NUT, 3/8" - 16 Sq.  NUT, 3/8" - 16 Sq.  Bolt, 3/8" - 16 x 1" Carr.  Edge - For 9" to 14" Auger                                                                                                                                                                                                          | 6<br>15<br>6<br>15 |
| 7<br>8                               | 23115-S7-8<br>33801-S7-8                                                                   | BOLT, 7/16" - 14 x 4" Sq. Hd. Auger to Spindle                                                                                                                                                                                                                                                                                                                | 1                  |

## Group 2-DANUSER POST HOLE DIGGER AUGERS

| FIG. | PART NO.      | NAME AND DESCRIPTION                                                                                                                                                                                                                                                                                                                                                                                                                                                                                                                                                                                                                                                                                                                                                                                      | QTY<br>REQ. |
|------|---------------|-----------------------------------------------------------------------------------------------------------------------------------------------------------------------------------------------------------------------------------------------------------------------------------------------------------------------------------------------------------------------------------------------------------------------------------------------------------------------------------------------------------------------------------------------------------------------------------------------------------------------------------------------------------------------------------------------------------------------------------------------------------------------------------------------------------|-------------|
|      |               | Group 2-1-AUGER ASSEMBLIES                                                                                                                                                                                                                                                                                                                                                                                                                                                                                                                                                                                                                                                                                                                                                                                |             |
|      |               | Model 22-14 Auger Assembly, with Welded Plain Edge 4" Model 22-15 Auger Assembly, with Welded Plain Edge 6" Model 22-16 Auger Assembly, with Replaceable Plain Edge 9" Model 22-17 Auger Assembly, with Replaceable Serrated Edge 9" Model 22-18 Auger Assembly, with Replaceable Plain Edge 10" Model 22-19 Auger Assembly, with Replaceable Serrated Edge 10" Model 22-20 Auger Assembly, with Replaceable Plain Edge 12" Model 22-21 Auger Assembly, with Replaceable Serrated Edge 12" Model 22-22 Auger Assembly, with Replaceable Plain Edge 14" Model 22-23 Auger Assembly, with Replaceable Plain Edge 14" Model 22-24 Auger Assembly, with Replaceable Plain Edge 14" Model 22-25 Auger Assembly, with Replaceable Plain Edge 18" Model 22-25 Auger Assembly, with Replaceable Serrated Edge 18" |             |
| 1    |               | AUGER ASSEMBLY (Order under the above Model Numbers)                                                                                                                                                                                                                                                                                                                                                                                                                                                                                                                                                                                                                                                                                                                                                      | 1           |
| 2    | 221440        | ADAPTER, Auger Tip - For 4" Auger                                                                                                                                                                                                                                                                                                                                                                                                                                                                                                                                                                                                                                                                                                                                                                         | 1           |
| 2    | 221442        | ADAPTER, Auger Tip - For 6" Auger and Up                                                                                                                                                                                                                                                                                                                                                                                                                                                                                                                                                                                                                                                                                                                                                                  | 1           |
| 3    | 221441*       | TIP, Auger, Screw-in Type - For 4" Auger                                                                                                                                                                                                                                                                                                                                                                                                                                                                                                                                                                                                                                                                                                                                                                  | 1           |
| 3    | 221443*       | TIP, Auger, Screw-in Type - For 6" Auger and Up                                                                                                                                                                                                                                                                                                                                                                                                                                                                                                                                                                                                                                                                                                                                                           | 1           |
| 4    | 221271 221281 | EDGE, Plain Cutting - For 4" Auger                                                                                                                                                                                                                                                                                                                                                                                                                                                                                                                                                                                                                                                                                                                                                                        | 2           |
| 4    | 221237        | EDGE, Plain Cutting - For 6" Auger                                                                                                                                                                                                                                                                                                                                                                                                                                                                                                                                                                                                                                                                                                                                                                        | 2 2         |
| 4    | 221237        | EDGE, Plain Cutting - For 9" Auger                                                                                                                                                                                                                                                                                                                                                                                                                                                                                                                                                                                                                                                                                                                                                                        | 2           |
|      |               | *NOTE: The old style Auger Tip is secured by the process of welding. Therefore, when it is necessary to replace Auger Tip, use the                                                                                                                                                                                                                                                                                                                                                                                                                                                                                                                                                                                                                                                                        |             |

corresponding Auger Tip Adapter.