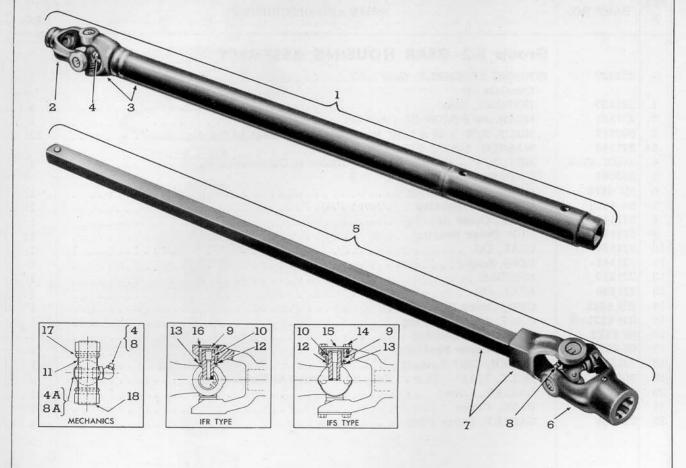

| FIG. | PART NO. | NAME AND DESCRIPTION                           | QTY.<br>REQ. |
|------|----------|------------------------------------------------|--------------|
|      |          | Group 1-3-POWER DRIVE PARTS (Cont'd)           |              |
|      | CP 3347  | KIT, Universal Service (Blood Bros., Type IFS) | As Req.      |
|      | CP 3379  | KII, Universal Service (Blood Bros., Type IFR) | As Req.      |
|      | 221351   | KIT, Universal Service (Mechanics)             |              |
|      |          | Consists of:                                   | As Req.      |
| 9    | CP 3329  | BUSHING (IFS and IFR)                          |              |
| 10   | CP 3330  | CENTER CROSS (IFS and IFR)                     | 4            |
| 11   | 221310   | CENTER CROSS (Mechanics)                       | 1            |
| 12   | CP 3333  | WASHER, Cork (IFS and IFR)                     | 1            |
| 13   | CP 3334  | RETAINER, Cork (IFS and IFR)                   | 4            |
| 14   | CP 3332  | SCREW Self Tanning - Cover Plate (TES)         | 4            |
| 15   | CP 3331  | SCREW, Self Tapping - Cover Plate (IFS)        | 8            |
| 16   | CP 3369  | PLATE, Cover (IFS)                             | 4            |
| 17   | 221309   | RING, Snap (IFR)                               | 4            |
| 18   | 221358   | RING, Snap (Mechanics)                         | 4 4          |
|      |          | way ntractorely com                            | 1            |

Figure 4 - Power Drive Parts

| FIG. | PART NO.    | NAME AND DESCRIPTION                                                                                   | QTY<br>REQ. |
|------|-------------|--------------------------------------------------------------------------------------------------------|-------------|
|      |             | Group 1-3-POWER DRIVE PARTS                                                                            |             |
| 1    | 221353      | TUBE and UNIVERSAL ASSEMBLY (Blood Bros., Type IFR)                                                    | 1           |
| -    | 221304      | TUBE and UNIVERSAL ASSEMBLY (Mechanics)                                                                | 1           |
| 0    | 001044      | Consists of following; plus items listed in corresponding Service Kit:                                 |             |
| 2    | 221344      | YOKE, Spline, 1-3/16" (IFR)                                                                            | 1           |
| -    | 221335      | YOKE, Spline, 1-3/16" (Mechanics)                                                                      | 1           |
| 3    | 221354      | TUBE and YOKE (Welded Assembly) (IFR)                                                                  | 1           |
| -    | 221336      | TUBE and YOKE (Welded Assembly) (Mechanics)                                                            | 1           |
| 4    | 353031-S7-8 | FITTING, Lube, 1/8" x 15/16", 67-1/20 (IFR and Mechanics)                                              | 1           |
|      | 300113      | PLUG, Pipe, 1/8" x 5/16" (Mechanics)                                                                   | 1           |
| 5    | 221355      | SHAFT and UNIVERSAL ASSEMBLY (Blood Bros., Type IFR)                                                   | 1           |
| -    | 221303      | SHAFT and UNIVERSAL ASSEMBLY (Mechanics)                                                               | 1           |
| 6    | 221347      | YOKE, Spline, 1-1/8" (IFR)                                                                             | 1           |
| _    | 221340      | YOKE, Spline, 1-1/8" (Mechanics)                                                                       | 1           |
| 7    | 221356      | SHAFT and YOKE (Welded Assembly) (IFR)                                                                 | 1           |
| - 1  | 221341      | SHAFT and YOKE (Welded Assembly) (Mechanics)                                                           | 1           |
| 1100 | 353031-S7-8 | FITTING, Lube 1/8" x 15/16", 67-1/20 (IFR and Mechanics)                                               | 1           |
|      | 300113      | DIJIC Ding 1/8" v 5/16" (Machanica)                                                                    | 1           |
| -    | 23056-S7-8  | ROLT 1/4" 20 v 2 1/4" 90 ud )                                                                          | 1           |
|      | 34095-S7-8  | BOLT, 1/4" - 20 x 2-1/4" Sq. Hd. U-Joint to Tractor PTO Shaft  NUT, 1/2" - 20 Sq. www.ntractorclub.com | 1           |