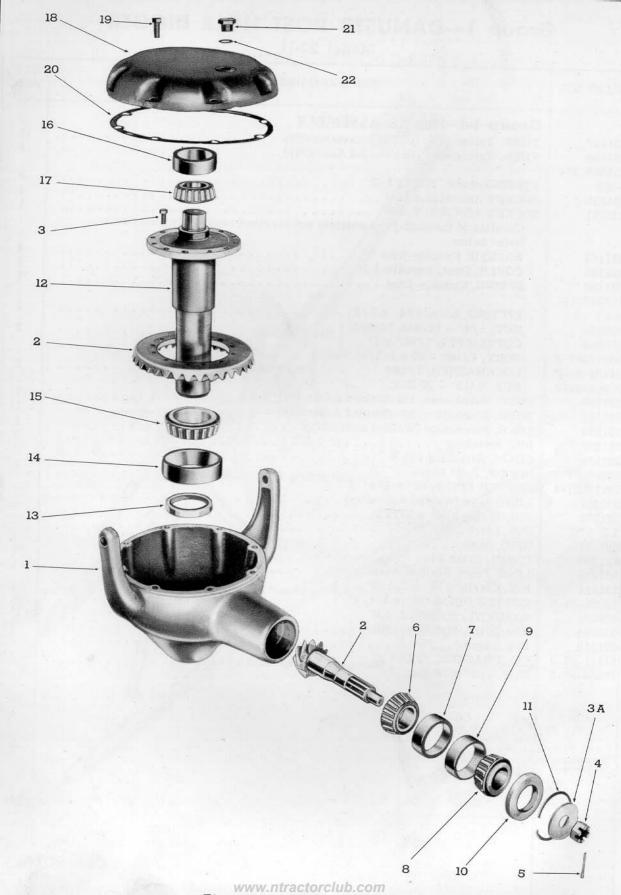

## DANUSER Post Hole Digger MODEL 22-11

| FIG. | PART NO.   | NAME AND DESCRIPTION                                  | QTY.<br>REQ. |
|------|------------|-------------------------------------------------------|--------------|
|      |            | Group 1-2-GEAR HOUSING ASSEMBLY                       |              |
| -    | 221327     | HOUSING ASSEMBLY, Gear                                | 1            |
| 1    | 221325     | HOUSING, Gear                                         |              |
| 2    | 221321     | GEAR and PINION (Matched Set)                         | 1            |
| 3    | 300317     | BOLT, 3/8" - 24 x 7/8" Hex. Drld. Hd Gear to Spindle. | 1            |
| 3A   | 221146     | WASHER, 1-1/2" Flat                                   | 12           |
| 4    | 34001-S7-8 | NUT, 3/4" - 16 Hex. Slotted Pinion to Universal Joint |              |
| 5    | 300063     | COTTER PIN, 7/64" x 1"                                | 1            |
| 6    | 8M 4630    | CONE, Inner Bearing                                   |              |
| 7    | 8A 4628    | CUP. Inner Bearing                                    | 1            |
| 8    | 221142     | CUP, Inner Bearing                                    | 1            |
| 9    | 221138     | CONE, Outer Bearing                                   | 1            |
| 10   | 221144     | CUP, Outer Bearing                                    | 1            |
| 11   | 221145     | RING, Snap                                            | 1            |
| 12   | 221320     | SPINDLE                                               | 1            |
| 13   | 221168     | SEAL, Oil                                             | 1            |
| 14   | BB 4222    | CUP, Lower Bearing                                    | 1            |
| 15   | BB 4221-B  | CONE, Lower Bearing                                   | 1            |
| 16   | 68 4222    | CUP, Upper Bearing                                    | 1            |
| 17   | 68 4221    | CONE, Upper Bearing.                                  | 1            |
| 18   | 221322     | COVER, Gear Housing                                   | 1            |
| 19   | 300067     | BOLT, 7/16" - 20 x 1" Hex. Hd Cover to Housing        | 1            |
| 20   | 221326     | GASKET, Cover                                         | 8            |
| 21   | 221323     | PLUG, Cover Plug                                      | 1            |
| 22   | 221324     | GASKET, Cover Plug<br>www.ntractorclub.com            | 1 1          |